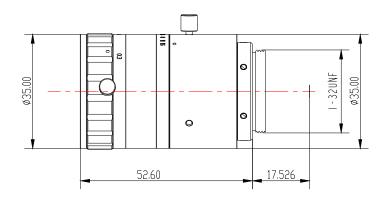

## MFA230-S50

## 50mm Focal Length

- Macro Designed For Machine Vision Application
- High Resolution, High Contrast, and Low Distortion
- Work with 1/3"-2/3" Format Camera and Focal Length is From 4mm to 100mm
- Perfect Substitute For FA Lens From Japan Like Tamron, CBC, VST, Ricoh ect

| 2/3" C-Mount        |   |            |
|---------------------|---|------------|
| Focal Length        |   | f=50mm     |
| Max Diameter(RATIO) |   | F=2.8~16   |
| Picture Size        |   | 2/3"       |
| Angle               | Н | 10°        |
|                     | V | 7.5°       |
|                     | D | 12.6°      |
| Distortion(TV)      |   | <0.01%     |
| Focus distance(min) |   | 0.3m       |
| Max sensor size     |   | Φ11.4mm    |
| Filter screw size   |   | M30.5*P0.5 |
| Mount               |   | C-Mount    |