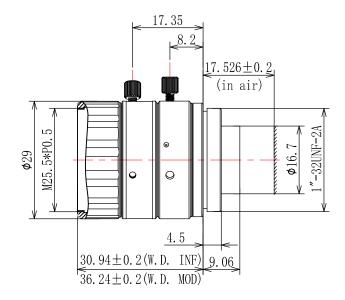

| 2/3" C-Mount        |   |            |        |       |
|---------------------|---|------------|--------|-------|
| Focal Length        |   | f=25mm     |        |       |
| Max Diameter(RATIO) |   | F=2.0~16   |        |       |
| Picture Size        |   | 2/3"       | 1/1.8" | 1/2"  |
| Angle               | Н | 18.3°      | 15.8°  | 14°   |
|                     | V | 15.4°      | 10.7°  | 10.5° |
|                     | D | 23.9°      | 19.4°  | 17.4° |
| Distortion(TV)      |   | <0.1%      |        |       |
| Focus distance(min) |   | 0.2m       |        |       |
| Max sensor size     |   | Φ11.4mm    |        |       |
| Filter screw size   |   | M25.5*P0.5 |        |       |
| Mount               |   | C-Mount    |        |       |