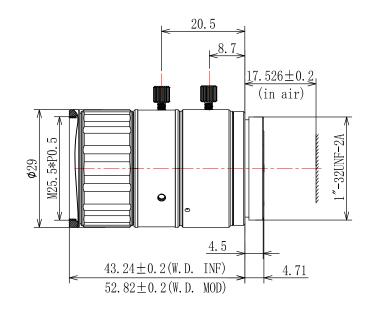

| 2/3" C-Mount        |   |          |        |       |
|---------------------|---|----------|--------|-------|
| Focal Length        |   | f=8mm    |        |       |
| Max Diameter(RATIO) |   | F=2.6~16 |        |       |
| Picture Size        |   | 2/3"     | 1/1.8" | 1/2"  |
| Angle               | Н | 53.5°    | 56.5°  | 42.0° |
|                     | V | 46.0°    | 34.1°  | 32.1° |
|                     | D | 67.2°    | 56.5°  | 51.4° |
| Distortion(TV)      |   | <0.5%    |        |       |
| Focus distance(min) |   | 0.11m    |        |       |
| Max sensor size     |   | Φ11.4mm  |        |       |
| Filter screw size   |   | M27*P0.5 |        |       |
| Mount               |   | C-Mount  |        |       |