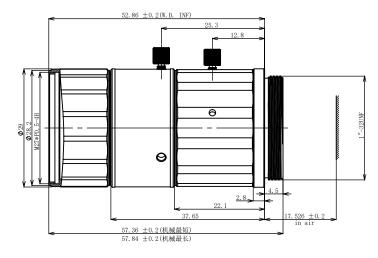

| 1/1.8" C-Mount      |   |          |       |       |
|---------------------|---|----------|-------|-------|
| Focal Length        |   | f=50mm   |       |       |
| Max Diameter(RATIO) |   | F=2.8~16 |       |       |
| Picture Size        |   | 1/1.8"   | 1/2"  | 1/3"  |
| Angle               | Н | 7.74°    | 6.71° | 5.01° |
|                     | V | 5.09°    | 4.96° | 3.72° |
|                     | D | 9.33°    | 8.41° | 6.28° |
| Distortion(TV)      |   | <0.03%   |       |       |
| Focus distance(min) |   | 0.3m     |       |       |
| Max sensor size     |   | Φ9.4mm   |       |       |
| Filter screw size   |   | M27*P0.5 |       |       |
| Mount               |   | C-Mount  |       |       |