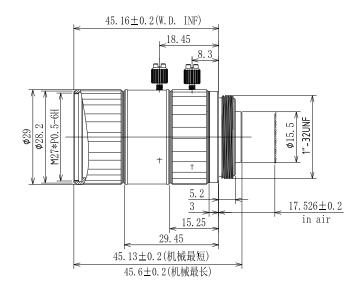

| 1/1.8" C-Mount      |   |          |       |      |
|---------------------|---|----------|-------|------|
| Focal Length        |   | f=35mm   |       |      |
| Max Diameter(RATIO) |   | F=2.8~16 |       |      |
| Picture Size        |   | 1/1.8"   | 1/2"  | 1/3" |
| Angle               | Н | 10.9°    | 9.5°  | 7.1° |
|                     | V | 7.3°     | 7.1°  | 5.3° |
|                     | D | 13.2°    | 11.8° | 8.9° |
| Distortion(TV)      |   | <0.05%   |       |      |
| Focus distance(min) |   | 0.2m     |       |      |
| Max sensor size     |   | Ф9.4mm   |       |      |
| Filter screw size   |   | M27*P0.5 |       |      |
| Mount               |   | C-Mount  |       |      |