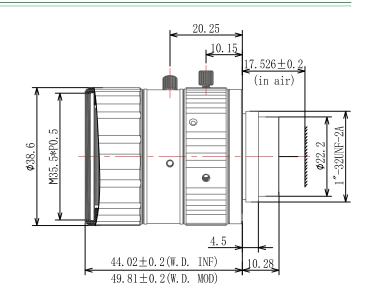

| 1" C-Mount                |   |                            |        |       |
|---------------------------|---|----------------------------|--------|-------|
| Focal Length              |   | f=25mm                     |        |       |
| Max Diameter(RATIO)       |   | F=2.8~16                   |        |       |
| Picture Size              |   | 1.1"                       | 1"     | 2/3"  |
| Angle                     | Н | 30.4°                      | 26.95° | 18.5° |
|                           | V | 23°                        | 21.44° | 15.5° |
|                           | D | 37.3°                      | 33.92° | 23.9° |
| Distortion(TV)            |   | <0.2%                      |        |       |
| Focus distance(min)       |   | 0.15M                      |        |       |
| Filter screw size         |   | M35.5x0.5                  |        |       |
| Front/Rear Effective Dia  |   | Front Φ38.6mm Rear Φ22.2mm |        |       |
| Mount                     |   | C-Mount                    |        |       |
| Temperature Range         |   | -10~+50°C                  |        |       |
| Storage Temperature Range |   | -20~+60°C                  |        |       |