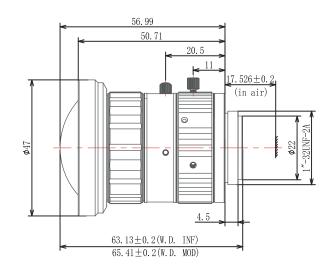

|                           |   | 1" C-Mour                  | nt    |       |
|---------------------------|---|----------------------------|-------|-------|
| Focal Length              |   | f=12mm                     |       |       |
| Max Diameter(RATIO)       |   | F=2.8~16                   |       |       |
| Picture Size              |   | 1.1"                       | 1"    | 2/3"  |
| Angle                     | Н | 59.8°                      | 53.5° | 37.8° |
|                           | V | 46.2°                      | 43.3° | 32.1° |
|                           | D | 70.5°                      | 65.7° | 48.3° |
| Distortion(TV)            |   | <0.33%                     |       |       |
| Focus distance(min)       |   | 0.1M                       |       |       |
| Filter screw size         |   | -                          |       |       |
| Front/Rear Effective Dia  |   | Front Φ38.6mm Rear Φ22.2mm |       |       |
| Mount                     |   | C-Mount                    |       |       |
| Temperature Range         |   | -10~+50°C                  |       |       |
| Storage Temperature Range |   | -20~+60°C                  |       |       |