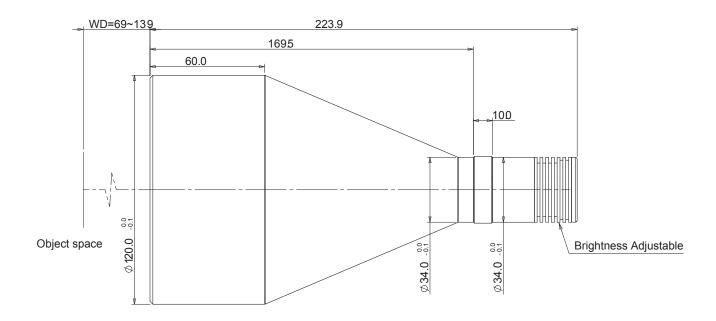

| The<br>Model | Beam<br>Dia.<br>(mm) | Color   | Working<br>Dis.(mm) | Length (mm) | Diameter (mm) | Compatible<br>Lens | Voltage | Power | Electricity |
|--------------|----------------------|---------|---------------------|-------------|---------------|--------------------|---------|-------|-------------|
| DTCL-90-xW-y | 90                   | R/G/B/W | 69-139              | 223.9       | 120           | DTCMxxx-90         | 12V~24V | 1W/3W | 350mA/750mA |