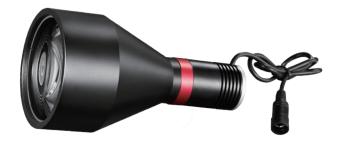

## DTCL-80H-xW-y

## **Telecentric LED Lights**

- Specially developed for backlights which is for the objects inspected by telecentric lens;
- All light from DTCL series light source collected by telencentric lens goes into camera to ensure high SNR;
- More accurate imaging compared with diffusing light resource by decreasing diffuse reflection on edge;
- Develop Telecentricity and DoF for the telecentric lens.