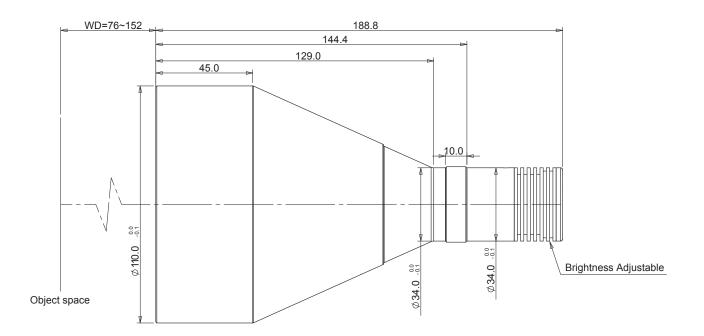

| The<br>Model  | Beam<br>Dia.<br>(mm) | Color   | Working<br>Dis.(mm) | Length<br>(mm) | Diameter<br>(mm) | Compatible<br>Lens | Voltage | Power | Electricity |
|---------------|----------------------|---------|---------------------|----------------|------------------|--------------------|---------|-------|-------------|
| DTCL-80H-xW-y | 80                   | R/G/B/W | 76-152              | 188.8          | 110              | DTCMxxx-80H        | 12V~24V | 1W/3W | 350mA/750mA |