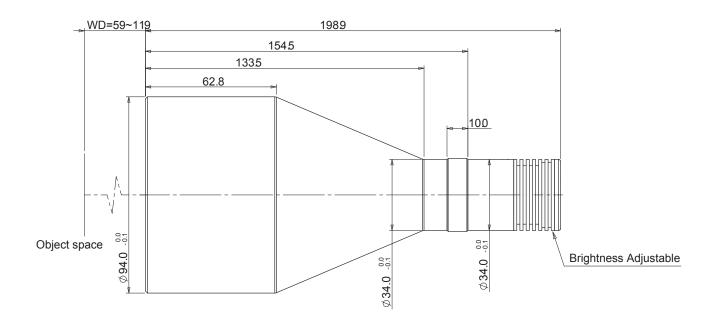

| The<br>Model | Beam<br>Dia.<br>(mm) | Color   | Working<br>Dis.(mm) | Length<br>(mm) | Diameter<br>(mm) | Compatible<br>Lens | Voltage | Power | Electricity |
|--------------|----------------------|---------|---------------------|----------------|------------------|--------------------|---------|-------|-------------|
| DTCL-72-xW-y | 72                   | R/G/B/W | 59-119              | 198.9          | 94               | DTCMxxx-72         | 12V~24V | 1W/3W | 350mA/750mA |