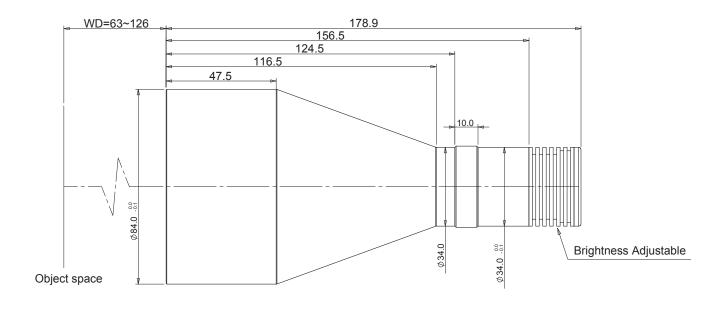

| The<br>Model  | Beam<br>Dia.<br>(mm) | Color   | Working<br>Dis.(mm) | Length (mm) | Diameter (mm) | Compatible<br>Lens | Voltage | Power | Electricity |
|---------------|----------------------|---------|---------------------|-------------|---------------|--------------------|---------|-------|-------------|
| DTCL-64H-xW-y | 64                   | R/G/B/W | 63-126              | 178.9       | 84            | DTCMxxx-64H        | 12V~24V | 1W/3W | 350mA/750mA |