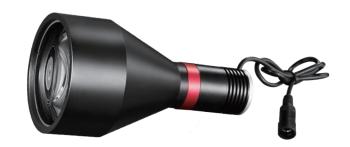

## DTCL-64H-xW-y

## Telecentric LED Lights

- · Specially developed for backlights which is for the objects inspected by telecentric lens;
- All light from DTCL series light source collected by telencentric lens goes into camera to ensure high SNR;
- More accurate imaging compared with diffusing light resource by decreasing diffuse reflection on edge;
- Develop Telecentricity and DoF for the telecentric lens.