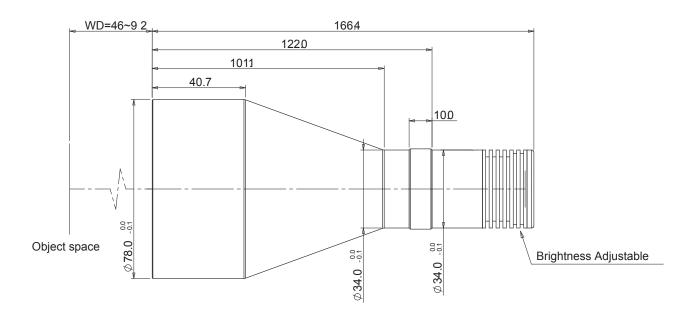

| The<br>Model | Beam<br>Dia.<br>(mm) | Color   | Working<br>Dis.(mm) | Length<br>(mm) | Diameter<br>(mm) | Compatible<br>Lens | Voltage | Power | Electricity |
|--------------|----------------------|---------|---------------------|----------------|------------------|--------------------|---------|-------|-------------|
| DTCL-56-xW-y | 56                   | R/G/B/W | 46-92               | 166.4          | 78               | DTCMxxx-56         | 12V~24V | 1W/3W | 350mA/750mA |