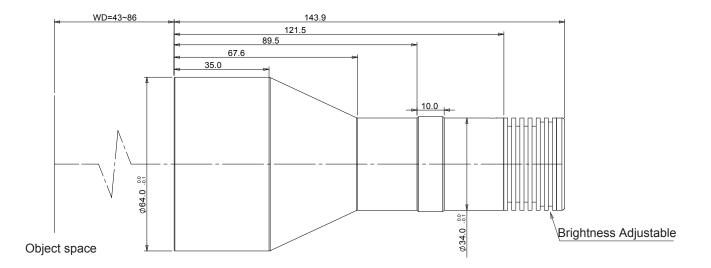

| The<br>Model | Beam<br>Dia.<br>(mm) | Color   | Working<br>Dis.(mm) | Length<br>(mm) | Diameter<br>(mm) | Compatible<br>Lens | Voltage | Power | Electricity |
|--------------|----------------------|---------|---------------------|----------------|------------------|--------------------|---------|-------|-------------|
| DTCL-48-xW-y | 48                   | R/G/B/W | 43-86               | 143.9          | 64               | DTCMxxx-48         | 12V~24V | 1W/3W | 350mA/750mA |