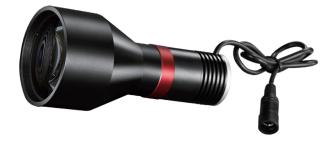

## **Telecentric LED Lights**

- Specially developed for backlights which is for the objects inspected by telecentric lens;
- All light from DTCL series light source collected by telencentric lens goes into camera to ensure high SNR;
- More accurate imaging compared with diffusing light resource by decreasing diffuse reflection on edge;
- Develop Telecentricity and DoF for the telecentric lens.