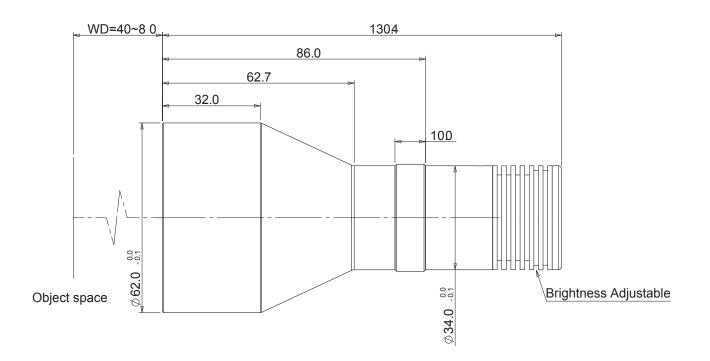

| The<br>Model | Beam<br>Dia.<br>(mm) | Color   | Working<br>Dis.(mm) | Length<br>(mm) | Diameter<br>(mm) | Compatible<br>Lens | Voltage | Power | Electricity |
|--------------|----------------------|---------|---------------------|----------------|------------------|--------------------|---------|-------|-------------|
| DTCL-42-xW-y | 42                   | R/G/B/W | 40-80               | 130.4          | 62               | DTCMxxx-42         | 12V~24V | 1W/3W | 350mA/750mA |