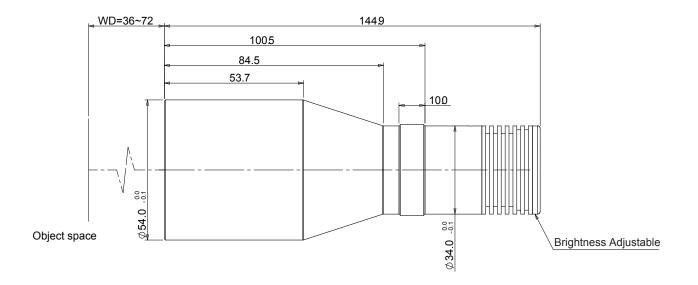

| The<br>Model | Beam<br>Dia.<br>(mm) | Color   | Working<br>Dis.(mm) | Length<br>(mm) | Diameter<br>(mm) | Compatible<br>Lens | Voltage | Power | Electricity |
|--------------|----------------------|---------|---------------------|----------------|------------------|--------------------|---------|-------|-------------|
| DTCL-36-xW-y | 36                   | R/G/B/W | 36-72               | 144.9          | 54               | DTCMxxx-36         | 12V~24V | 1W/3W | 350mA/750mA |