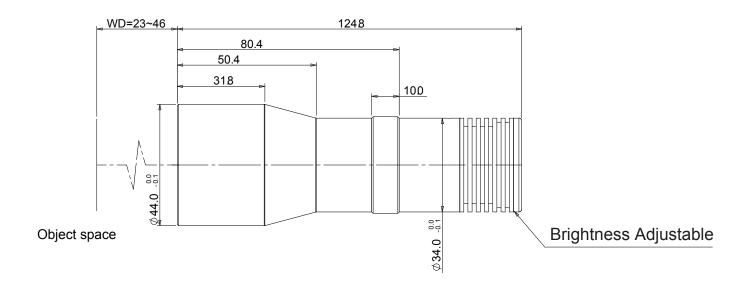

| The<br>Model |        | Beam<br>Dia.<br>(mm) | Color   | Working<br>Dis.(mm) | Length (mm) | Diameter (mm) | Compatible<br>Lens | Voltage | Power | Electricity |
|--------------|--------|----------------------|---------|---------------------|-------------|---------------|--------------------|---------|-------|-------------|
| DTCL-26      | 6-xW-y | 26                   | R/G/B/W | 23-46               | 124.8       | 44            | DTCMxxx-26         | 12V~24V | 1W/3W | 350mA/750mA |