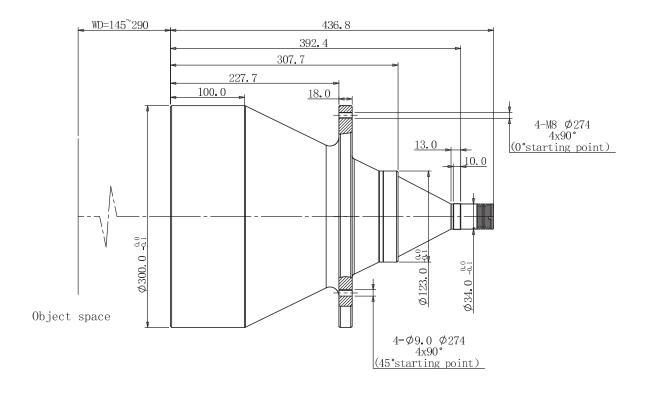

| The<br>Model  | Beam<br>Dia.<br>(mm) | Color   | Working<br>Dis.(mm) | Length (mm) | Diameter (mm) | Compatible<br>Lens | Voltage | Power | Electricity |
|---------------|----------------------|---------|---------------------|-------------|---------------|--------------------|---------|-------|-------------|
| DTCL-258-xW-y | 258                  | R/G/B/W | 145-290             | 436.8       | 300           | DTCMxxx-258        | 12V~24V | 1W/3W | 350mA/750mA |