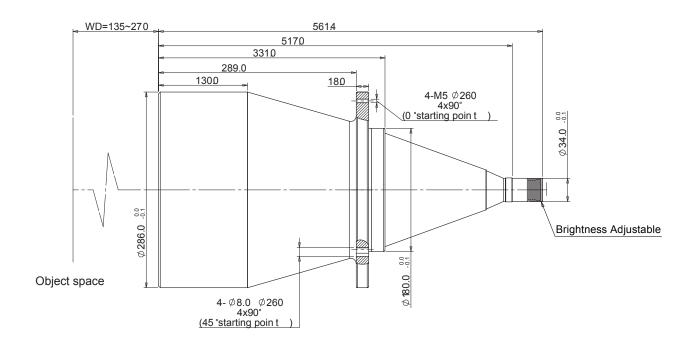

| The<br>Model   | Beam<br>Dia.<br>(mm) | Color   | Working<br>Dis.(mm) | Length (mm) | Diameter (mm) | Compatible<br>Lens | Voltage | Power | Electricity |
|----------------|----------------------|---------|---------------------|-------------|---------------|--------------------|---------|-------|-------------|
| DTCL-240H-xW-y | 240                  | R/G/B/W | 135-270             | 561.4       | 286           | DTCMxxx-240H       | 12V~24V | 1W/3W | 350mA/750mA |