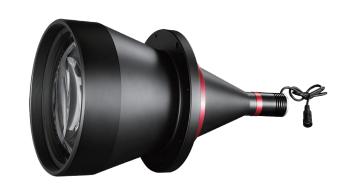

## DTCL-216-xW-y

## Telecentric LED Lights

- · Specially developed for backlights which is for the objects inspected by telecentric lens;
- · All light from DTCL series light source collected by telencentric lens goes into camera to ensure high SNR;
- More accurate imaging compared with diffusing light resource by decreasing diffuse reflection on edge;
- Develop Telecentricity and DoF for the telecentric lens.

| The<br>Model  | Beam<br>Dia.<br>(mm) | Color   | Working<br>Dis.(mm) | Length (mm) | Diameter (mm) | Compatible<br>Lens | Voltage | Power | Electricity |
|---------------|----------------------|---------|---------------------|-------------|---------------|--------------------|---------|-------|-------------|
| DTCL-216-xW-y | 216                  | R/G/B/W | 120-250             | 515.6       | 260           | DTCMxxx-216        | 12V~24V | 1W/3W | 350mA/750mA |