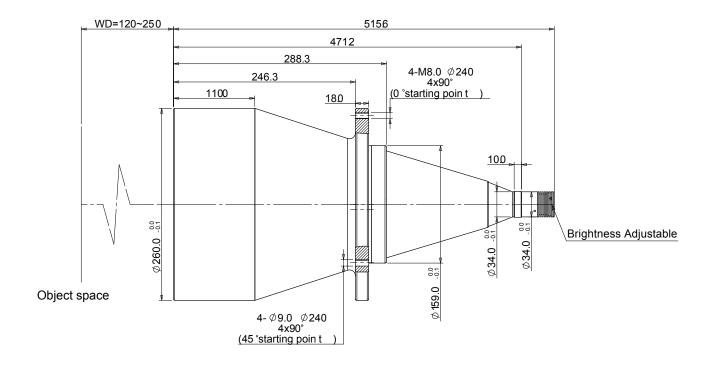

| The<br>Model  | Beam<br>Dia.<br>(mm) | Color   | Working<br>Dis.(mm) | Length (mm) | Diameter (mm) | Compatible<br>Lens | Voltage | Power | Electricity |
|---------------|----------------------|---------|---------------------|-------------|---------------|--------------------|---------|-------|-------------|
| DTCL-216-xW-y | 216                  | R/G/B/W | 120-250             | 515.6       | 260           | DTCMxxx-216        | 12V~24V | 1W/3W | 350mA/750mA |