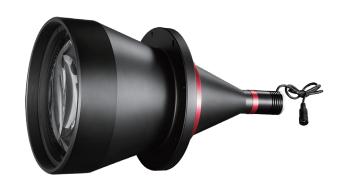

## DTCL-190H-xW-y

## Telecentric LED Lights

- · Specially developed for backlights which is for the objects inspected by telecentric lens;
- · All light from DTCL series light source collected by telencentric lens goes into camera to ensure high SNR;
- More accurate imaging compared with diffusing light resource by decreasing diffuse reflection on edge;
- Develop Telecentricity and DoF for the telecentric lens.

| The<br>Model   | Beam<br>Dia.<br>(mm) | Color   | Working<br>Dis.(mm) | Length (mm) | Diameter<br>(mm) | Compatible<br>Lens | Voltage | Power | Electricity |  |
|----------------|----------------------|---------|---------------------|-------------|------------------|--------------------|---------|-------|-------------|--|
| DTCL-190H-xW-y | 190                  | R/G/B/W | 110-220             | 420.1       | 230              | DTCMxxx-190H       | 12V~24V | 1W/3W | 350mA/750mA |  |