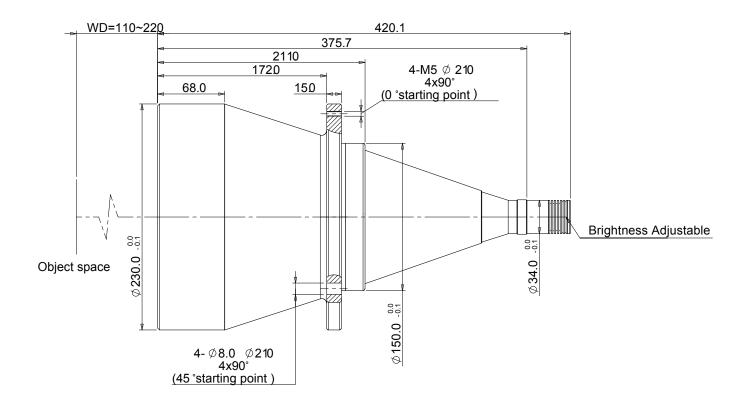

| The<br>Model   | Beam<br>Dia.<br>(mm) | Color   | Working<br>Dis.(mm) | Length (mm) | Diameter<br>(mm) | Compatible<br>Lens | Voltage | Power | Electricity |  |
|----------------|----------------------|---------|---------------------|-------------|------------------|--------------------|---------|-------|-------------|--|
| DTCL-190H-xW-y | 190                  | R/G/B/W | 110-220             | 420.1       | 230              | DTCMxxx-190H       | 12V~24V | 1W/3W | 350mA/750mA |  |