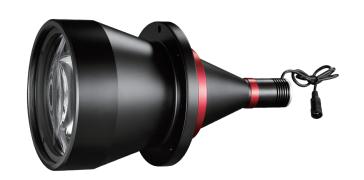

## DTCL-150-xW-y

## Telecentric LED Lights

- · Specially developed for backlights which is for the objects inspected by telecentric lens;
- · All light from DTCL series light source collected by telencentric lens goes into camera to ensure high SNR;
- More accurate imaging compared with diffusing light resource by decreasing diffuse reflection on edge;
- Develop Telecentricity and DoF for the telecentric lens.

| The<br>Model  | Beam<br>Dia.<br>(mm) | Color   | Working<br>Dis.(mm) | Length (mm) | Diameter (mm) | Compatible Lens | Voltage | Power | Electricity |  |
|---------------|----------------------|---------|---------------------|-------------|---------------|-----------------|---------|-------|-------------|--|
| DTCL-150-xW-y | 150                  | R/G/B/W | 100-200             | 332.1       | 188           | DTCMxxx-150     | 12V~24V | 1W/3W | 350mA/750mA |  |