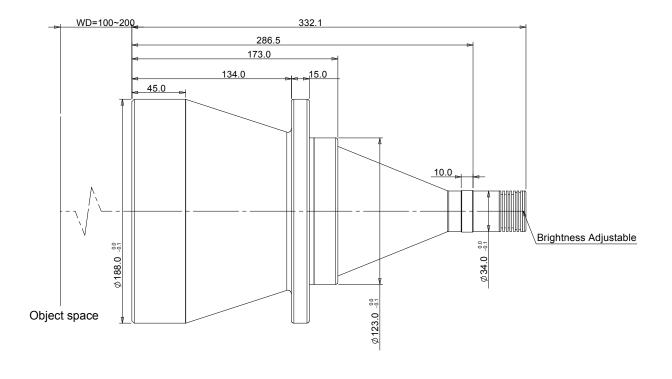

| The<br>Model  | Beam<br>Dia.<br>(mm) | Color   | Working<br>Dis.(mm) | Length (mm) | Diameter (mm) | Compatible Lens | Voltage | Power | Electricity |  |
|---------------|----------------------|---------|---------------------|-------------|---------------|-----------------|---------|-------|-------------|--|
| DTCL-150-xW-y | 150                  | R/G/B/W | 100-200             | 332.1       | 188           | DTCMxxx-150     | 12V~24V | 1W/3W | 350mA/750mA |  |