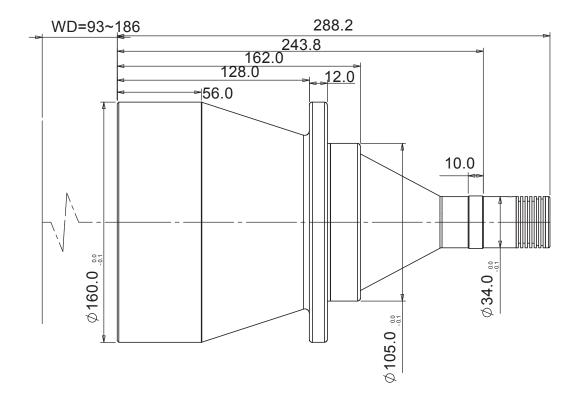

| The<br>Model   | Beam<br>Dia.<br>(mm) | Color   | Working<br>Dis.(mm) | Length (mm) | Diameter (mm) | Compatible<br>Lens | Voltage | Power | Electricity |
|----------------|----------------------|---------|---------------------|-------------|---------------|--------------------|---------|-------|-------------|
| OTCL-120H-xW-y | 120                  | R/G/B/W | 93-186              | 288.8       | 160           | DTCMxxx-120H       | 12V~24V | 1W/3W | 350mA/750mA |