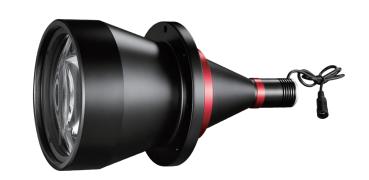

## DTCL-120H-xW-y

## Telecentric LED Lights

- · Specially developed for backlights which is for the objects inspected by telecentric lens;
- · All light from DTCL series light source collected by telencentric lens goes into camera to ensure high SNR;
- · More accurate imaging compared with diffusing light resource by decreasing diffuse reflection on edge;
- Develop Telecentricity and DoF for the telecentric lens.