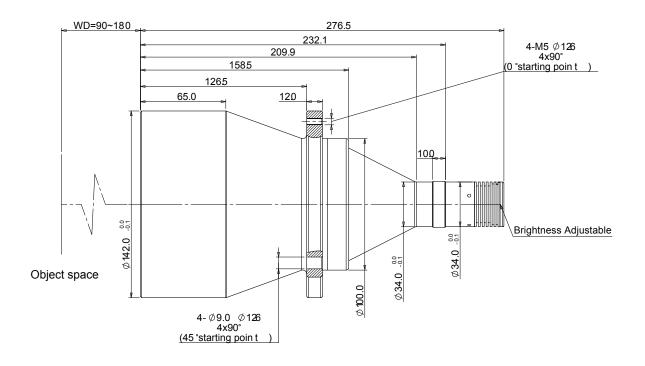

| The<br>Model  | Beam<br>Dia.<br>(mm) | Color   | Working<br>Dis.(mm) | Length (mm) | Diameter (mm) | Compatible<br>Lens | Voltage | Power | Electricity |
|---------------|----------------------|---------|---------------------|-------------|---------------|--------------------|---------|-------|-------------|
| DTCL-110-xW-y | 110                  | R/G/B/W | 90-180              | 276.5       | 142           | DTCMxxx-110        | 12V~24V | 1W/3W | 350mA/750mA |