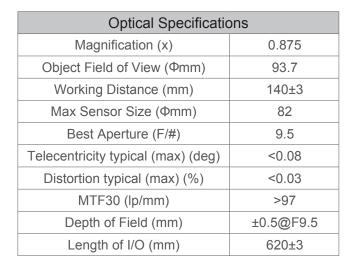

## DTCA23K-93.7-M95-AL

## High Performance Industrial Lens

- DTCA series lenses are designed specially for compatibility with large sensor.
- Support newest developments in machine vision field: 24K line scan camera and 150Mp area scan camera.
- Extreme imaging aperture, extraordinary aberration correction, diffraction limited imaging resolution.
- Big aperture, good telecentricity, near zero distortion, big depth for high quality imaging.

| Field of View (mm × mm)        |           |
|--------------------------------|-----------|
| DALSA 86M (64.32X37.2)         | 73.5x55.3 |
| Linescan-16K 5um (23.04X23.04) | 93.6      |

| Mechanical Specifications |       |
|---------------------------|-------|
| Mount                     | M95   |
| Length(mm)                | 468.1 |
| Weight(kg)                | 6.0   |
| Coaxial Light             | No    |
| Iris                      | No    |

## Notes:

- 1. Depth of Field is calculated value, this value could be used for imaging test, but to get sharp image in application, half of calculated value is suggested.
- 2. Length of I/O = WD + Length + Back Focal Length.