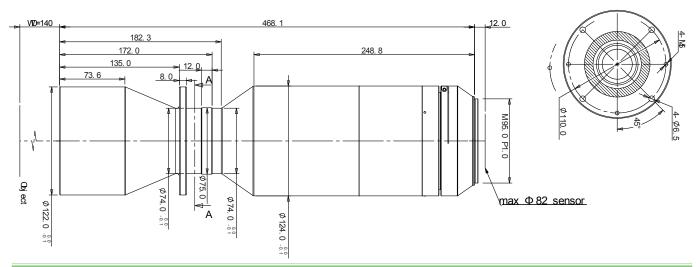

| Field of View (mm × mm)        |           |
|--------------------------------|-----------|
| DALSA 86M (64.32X37.2)         | 73.5x55.3 |
| Linescan-16K 5um (23.04X23.04) | 93.6      |

| Mechanical Specifications |       |
|---------------------------|-------|
| Mount                     | M95   |
| Length(mm)                | 468.1 |
| Weight(kg)                | 6.0   |
| Coaxial Light             | No    |
| Iris                      | No    |

## Notes:

- 1. Depth of Field is calculated value, this value could be used for imaging test, but to get sharp image in application, half of calculated value is suggested.
- 2. Length of I/O = WD + Length + Back Focal Length.