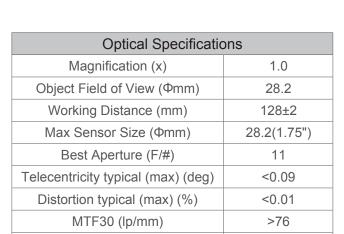

Depth of Field (mm)

Length of I/O (mm)

| Field of View (mm × mm)  |           |  |
|--------------------------|-----------|--|
| 1.75" IMX342 (22.3X16.7) | 22.3x16.7 |  |

| Mechanical Specifications |       |
|---------------------------|-------|
| Mount                     | M58   |
| Length(mm)                | 317.9 |
| Weight(kg)                | 1.0   |
| Coaxial Light             | Yes   |
| Iris                      | No    |