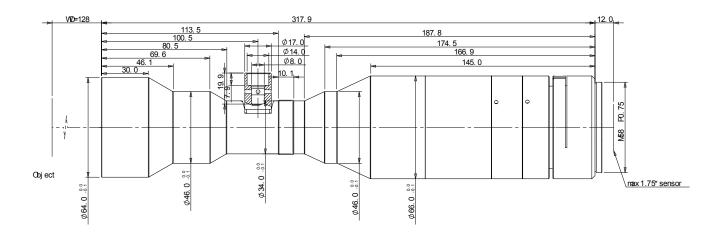

Depth of Field (mm)

Length of I/O (mm)

| Field of View (mm × mm)  |           |  |
|--------------------------|-----------|--|
| 1.75" IMX342 (22.3X16.7) | 22.3x16.7 |  |

| Mechanical Specifications |       |
|---------------------------|-------|
| Mount                     | M58   |
| Length(mm)                | 317.9 |
| Weight(kg)                | 1.0   |
| Coaxial Light             | Yes   |
| Iris                      | No    |

## Notes:

1. Depth of Field is calculated value, this value could be used for imaging test, but to get sharp image in application, half of calculated value is suggested.

±0.45@F8

457.9±2

2. Length of I/O = WD + Length + Back Focal Length.