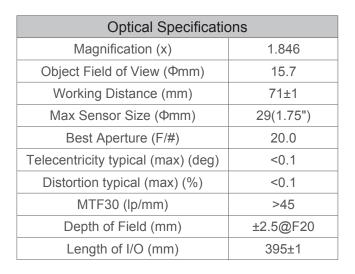

| Field of View (mm × mm)  |        |  |
|--------------------------|--------|--|
| 1.75" IMX342 (22.3X16.7) | 12.1x9 |  |

| Mechanical Specifications |       |
|---------------------------|-------|
| Mount                     | M58   |
| Length(mm)                | 311.9 |
| Weight(kg)                | 1.25  |
| Coaxial Light             | No    |
| Iris                      | No    |