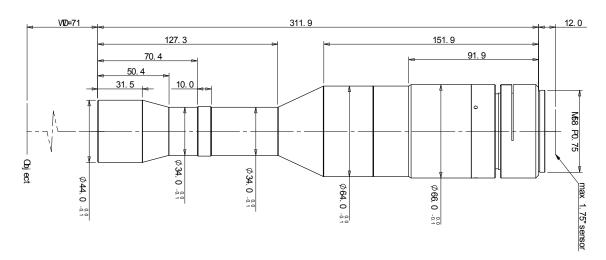

| Field of View (mm × mm)  |        |  |
|--------------------------|--------|--|
| 1.75" IMX342 (22.3X16.7) | 12.1x9 |  |

| Mechanical Specifications |       |
|---------------------------|-------|
| Mount                     | M58   |
| Length(mm)                | 311.9 |
| Weight(kg)                | 1.25  |
| Coaxial Light             | No    |
| Iris                      | No    |

## Notes:

- 1. Depth of Field is calculated value, this value could be used for imaging test, but to get sharp image in application, half of calculated value is suggested.
- 2. Length of I/O = WD + Length + Back Focal Length.