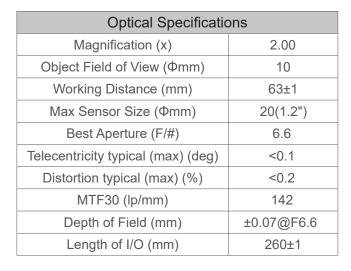

| Field of View (mm × mm)     |         |
|-----------------------------|---------|
| 1.2" IMX530/540 (14.6x12.6) | 7.3x6.3 |

| Mechanical Specifications |     |
|---------------------------|-----|
| Mount                     | С   |
| Length(mm)                | 179 |
| Weight(kg)                | /   |
| Coaxial Light             | No  |
| Iris                      | No  |