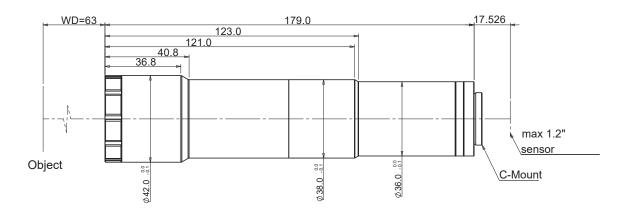

| Field of View (mm × mm)     |         |
|-----------------------------|---------|
| 1.2" IMX530/540 (14.6x12.6) | 7.3x6.3 |

| Mechanical Specifications |     |
|---------------------------|-----|
| Mount                     | С   |
| Length(mm)                | 179 |
| Weight(kg)                | /   |
| Coaxial Light             | No  |
| Iris                      | No  |

## Notes:

- 1. Depth of Field is calculated value, this value could be used for imaging test, but to get sharp image in application, half of calculated value is suggested.
- 2. Length of I/O = WD + Length + Back Focal Length.